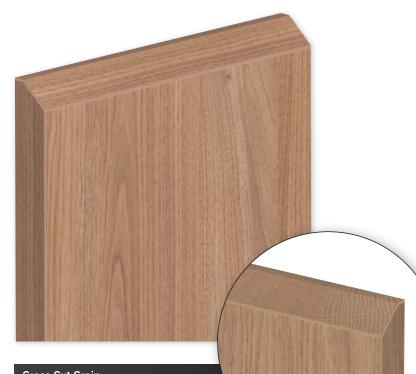

## Bevel Edge doors

**polytec's** Bevel Edge profile provides a sleek, seamless looking door reflecting the current kitchen trends by giving a modern, minimalistic appearance without any handle hardware interruption. This will allow for the beauty of the selected finish to be the focus of the kitchen.

#### COVER IMAGE: Bevel Edge doors in **DECORATIVE** 16mm Florentine Walnute Woodmatt. Doors in **DECORATIVE** 16mm Empire Oak Woodmatt.

Createc and Venette are a painted product and as with many painted materials, a slight odour may occur when fresh, or if not permitted to air. The products comply with Green Building Council of Australia. Green Star Design & As Built V1.3 – 13.1.2B & 13.2. Green Star Interiors V1.3 – 12.1.2B for emission of VOCs.