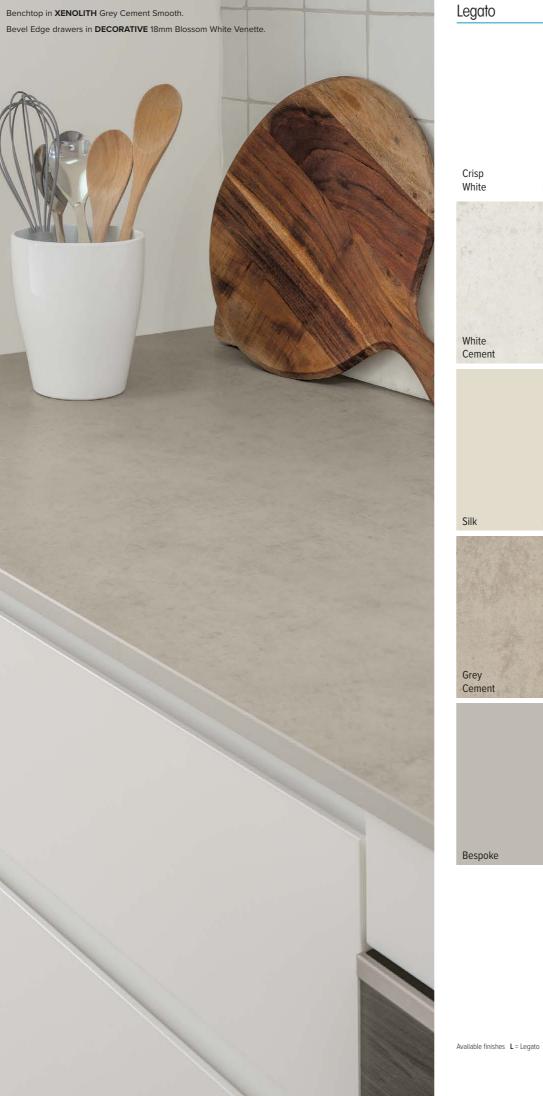

|
|                      | Black v              | Oxford v           | polytec swatches and samples<br>represent a small area of the<br>overall colour structure.<br>To view the large colour sample,<br>visit www.polytec.com.au. Dark<br>coloured surfaces will show<br>fingerprints and require more<br>care and maintenance than<br>lighter coloured surfaces. It is<br>recommended to test a product<br>sample prior to colour selection. |

Available finishes  $\mathbf{C}$  = Createc  $\mathbf{V}$  = Venette



Bone Bleached L White L Walnut Soft L Papyrus L Walnut Drifted L Oak L Montage Maison Castel Oak L L Serene

Ultraglaze

## Ultramatt

| Arctic<br>Ice     | Ug                                      | White                                                     | Um