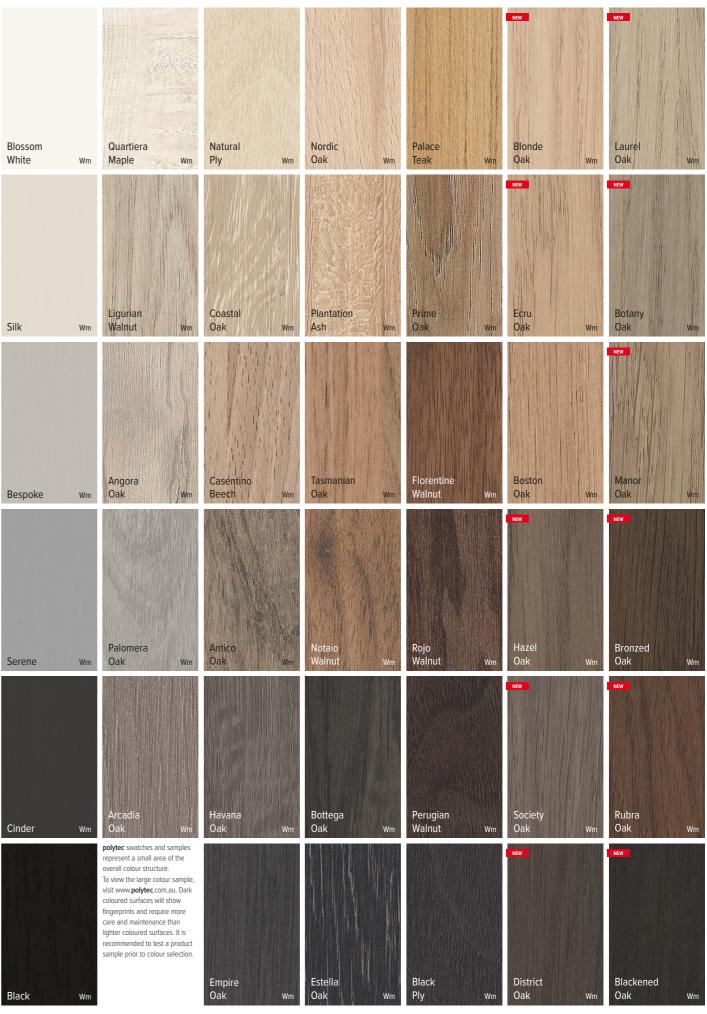

3

Specialty Woodmatt

Available finishes Wm = Woodmatt

Woodmatt

Woodmatt / timberprint

4

### Woodmatt / THE Boston Oak COLLECTION

| Smooth                 |    |                       |    |                                                                                                                                                                                                                                                                                                                                                                         | Matt, Sheer       | ۱    |                     |      |                     |    |                    |
|------------------------|----|-----------------------|----|-------------------------------------------------------------------------------------------------------------------------------------------------------------------------------------------------------------------------------------------------------------------------------------------------------------------------------------------------------------------------|-------------------|------|---------------------|------|---------------------|----|--------------------|
| Aston<br>White         | Sm | Gossamer<br>White     | Sm | Verdelho Sm                                                                                                                                                                                                                                                                                                                                                             | Polar<br>White    | M, S | Classic<br>White    | M, S | Blossom<br>White м, | S  | White<br>Mist M    |
| Pallido                | Sm | Elemental<br>Grey     | Sm | Agave Sm                                                                                                                                                                                                                                                                                                                                                                | Alabaster         | M, S | White<br>Cotton     | М    | Parchment           | И  | Antique M          |
| Topiary                | Sm | Oasis                 | Sm | Mercurio<br>Grey Sm                                                                                                                                                                                                                                                                                                                                                     | Porcelain         | M, S | Husk                | м    | Café                | Ν  | Soft<br>Walnut M   |
| Forage                 | Sm | Botanic               | Sm | Adriatic sm                                                                                                                                                                                                                                                                                                                                                             | Pure gold<br>Leaf | М    | Light Brass<br>Leaf | М    | Natural<br>Oak      |    | Tuross<br>Oak M    |
| Arabica                | Sm | Onyx<br>Figured-Wood  | Sm | Habitat Sm                                                                                                                                                                                                                                                                                                                                                              | Notaio<br>Walnut  | M    | Copper<br>Leaf      | М    | Rose Gold<br>Leaf 1 | A. | Tasmanian<br>Oak M |
| Sienna<br>Figured-Wood | Sm | Ochre<br>Figured-Wood | Sm | polytec swatches and samples<br>represent a small area of the<br>overall colour structure.<br>To view the large colour sample,<br>visit www.polytec.com.au. Dark<br>coloured surfaces will show<br>fingerprints and require more<br>care and maintenance than<br>lighter coloured surfaces. It is<br>recommended to test a product<br>sample prior to colour selection. | Belgian<br>Oak    | M    | Jamaican<br>Walnut  | M    | Bronze Gold<br>Leaf | 4  | Prime<br>Oak       |