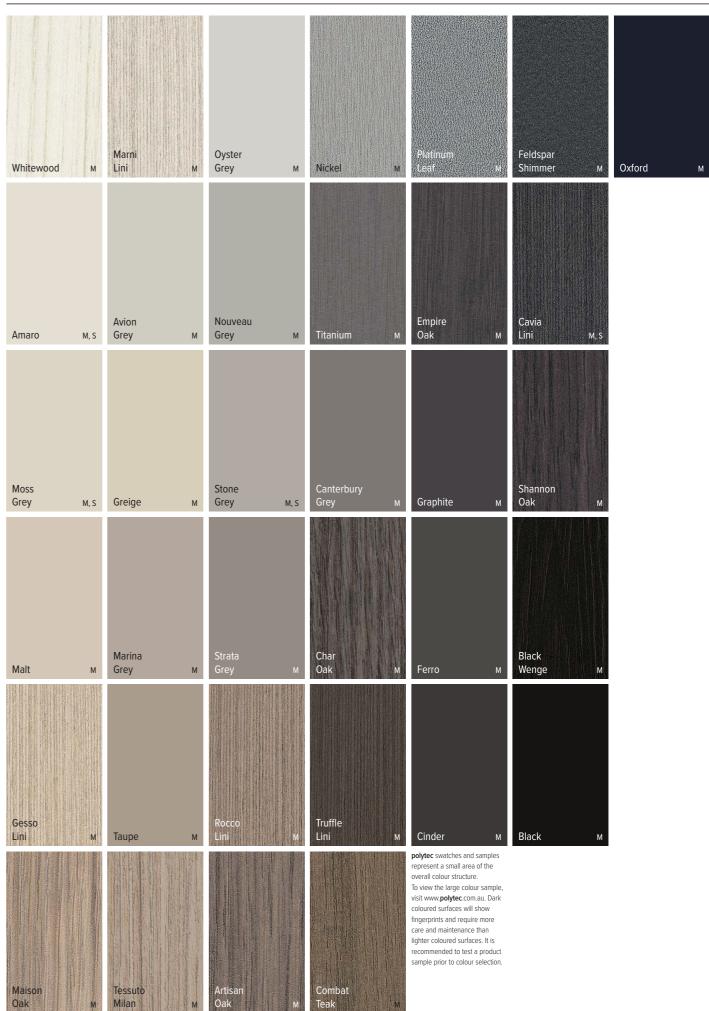

3

Specialty Woodmatt

Available finishes Wm = Woodmatt

Woodmatt

Woodmatt / timberprint

4

Matt, Sheen

Available finishes  $\mathbf{M} = Matt \mathbf{S} = Sheen$ 

Available finishes  $\mathbf{Sm} = \mathbf{Smooth} \quad \mathbf{M} = \mathbf{Matt} \quad \mathbf{S} = \mathbf{Sheen}$ 

7