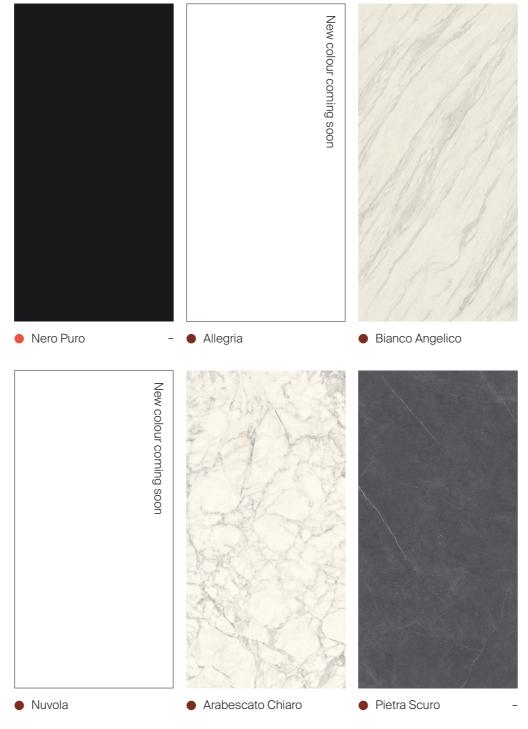

### Price ranges

| Pure    | A cost-effective range of neutral staples.                       |
|---------|------------------------------------------------------------------|
| Classic | Superb interpretations of refined natural veined stones.         |
| Deluxe  | Precise recreations of rare and visually striking veined stones. |

Pricing is determined by the complexity of a stone's manufacture; all surfaces are of equal, premium quality.

#### Scan to learn more about the Smartstone Sintered Collection.

\*Surface finishes and through-body veining are not displayed in these swatches. \*Please reference sample for surface finishes and through-body veining.

Pure

All slabs feature through-body veining and colour.

>< Book matching available</li>Suede surface finish

For the most accurate slab representation, we recommend you visit a Smartstone showroom.