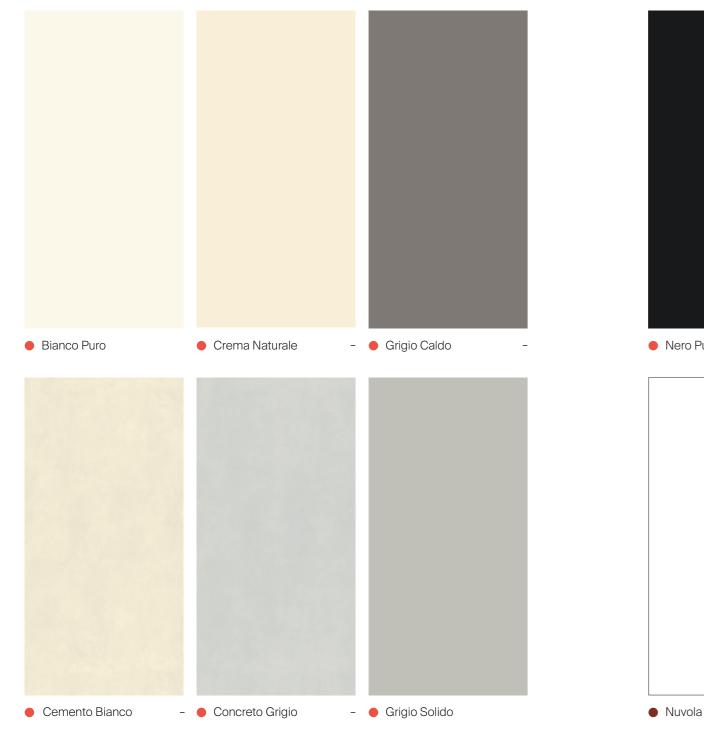

### Price ranges

| Pure    | A cost-effective range of neutral staples.                       |
|---------|------------------------------------------------------------------|
| Classic | Superb interpretations of refined natural veined stones.         |
| Deluxe  | Precise recreations of rare and visually striking veined stones. |

Pricing is determined by the complexity of a stone's manufacture; all surfaces are of equal, premium quality.

#### Scan to learn more about the Smartstone Sintered Collection.

\*Surface finishes and through-body veining are not displayed in these swatches. \*Please reference sample for surface finishes and through-body veining.

Pure

All slabs feature through-body veining and colour.

>< Book matching available</li>Suede surface finish

For the most accurate slab representation, we recommend you visit a Smartstone showroom.