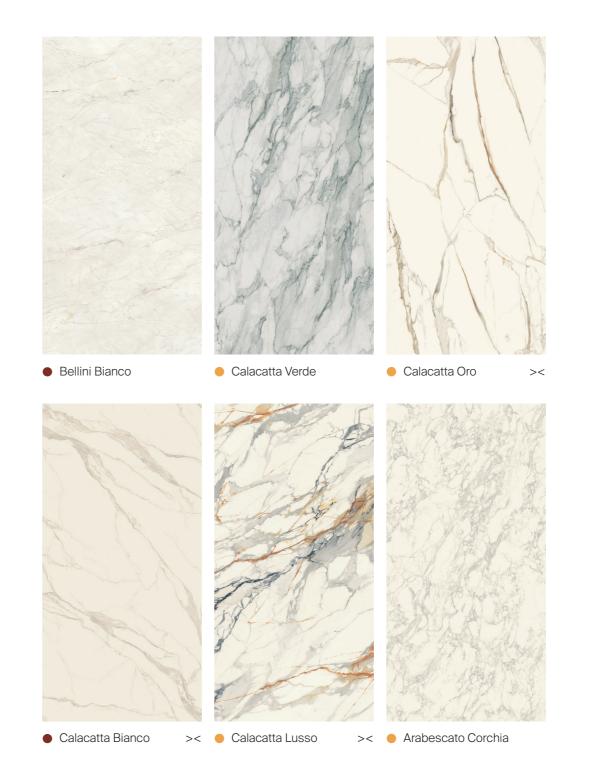

### Price ranges

| Pure    | A cost-effective range of neutral staples.                       |
|---------|------------------------------------------------------------------|
| Classic | Superb interpretations of refined natural veined stones.         |
| Deluxe  | Precise recreations of rare and visually striking veined stones. |

Pricing is determined by the complexity of a stone's manufacture; all surfaces are of equal, premium quality.

#### Scan to learn more about the Smartstone Sintered Collection.

\*Surface finishes and through-body veining are not displayed in these swatches. \*Please reference sample for surface finishes and through-body veining.

Pure

All slabs feature through-body veining and colour.

>< Book matching available</li>Suede surface finish

For the most accurate slab representation, we recommend you visit a Smartstone showroom.